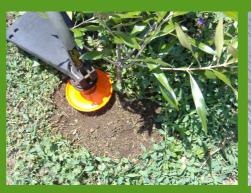

# **POWERWEEDER PRO & MINI CULTIVATORS**

POWERWEEDER PROFESSIONAL and the POWERWEEDER MINI are designed to allow the operator to rapidly weed & mulch around valuable plants without damaging them. The unique mulching/cutting action creates an organic "**green manure**", more downward pressure results in a "bare earth" finish.The secret is the smooth upturned edges on both weeders and the downward facing rotor/cutting blades.

**Domestic &Commercial** 

Weed right up close & safe.

115mm(4 1/2") - 150mm ( 6" )

Powerweeder Professional was designed for a BRUSHCUTTER, a straight shaft weeding machine, (commercial / heavy duty) The Powerweeder Mini can be fitted to both straight shaft and curved/bent shaft units, being plastic is recommended for gardens with established soils. For more information/ advice and feedback visit our site at: