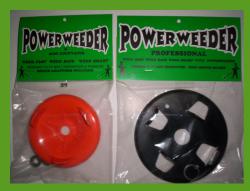

# Both the weeders are made from highest quality materials, THEIR DESIGN & QUALITY WILL ONLY EVER BE IMPROVED ON, GUARANTEED !

Powerweeder Mini was created for BENT/CURVED shaft machines, it allows the smaller types of machines to achieve similar results to the metal fitting.

**Domestic &Commercial** 

Weed right up close & safe.

115mm(4 1/2") - 150mm ( 6" )

Powerweeder Professional was designed for a BRUSHCUTTER, a straight shaft weeding machine, (commercial / heavy duty) The Powerweeder Mini can be fitted to both straight shaft and curved/bent shaft units, being plastic is recommended for gardens with established soils. For more information/ advice and feedback visit our site at: