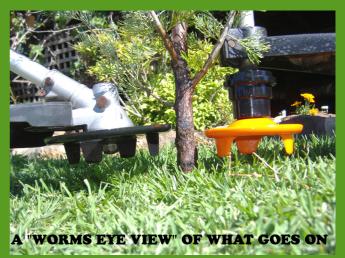

# **POWERWEEDER PRO & MINI CULTIVATORS**

POWERWEEDER PROFESSIONAL and the POWERWEEDER MINI are designed to allow the operator to rapidly weed & mulch around valuable plants without damaging them. The unique mulching/cutting action creates an organic "**green manure**", more downward pressure results in a "bare earth" finish.The secret is the smooth upturned edges on both weeders and the downward facing rotor/cutting blades.

## A TOTALLY NEW CONCEPT IN WEED CONTROL.