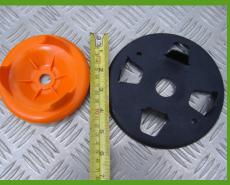

# Both the weeders are made from highest quality materials, THEIR DESIGN & QUALITY WILL ONLY EVER BE IMPROVED ON, GUARANTEED !

Powerweeder Mini was created for BENT/CURVED shaft machines, it allows the smaller types of machines to achieve similar results to the metal fitting.

**Domestic &Commercial** 

Weed right up close & safe.

115mm(4 1/2") - 150mm ( 6" )

Powerweeder Professional was designed for a BRUSHCUTTER, a straight shaft weeding machine, (commercial / heavy duty) The Powerweeder Mini can be fitted to both straight shaft and curved/bent shaft units, being plastic is recommended for gardens with established soils. For more information/ advice and feedback visit our site at: